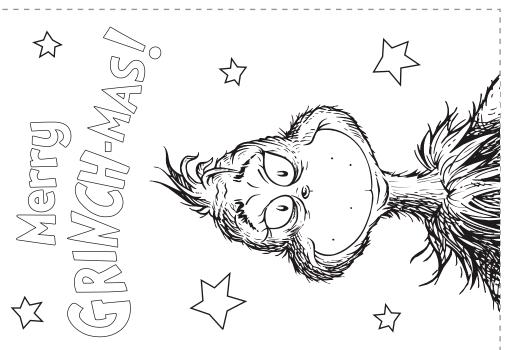

## A Grinch-mas Holiday Card!

With an adult's help, cut out the card below and fold it in half. Color in the card and write a message to someone special about how they helped YOU grow your heart this year!