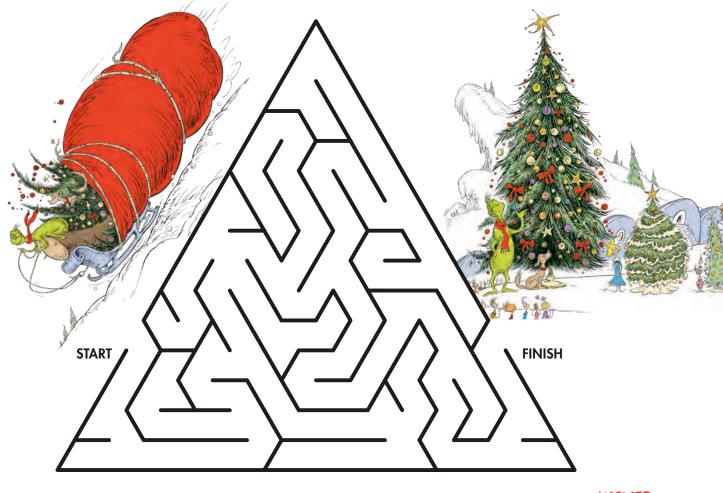

## who-ville Christmas Contest Maze!

And WHEN the time came for the Grinch to depart. He loaded the sleigh and took off like a dart.

Help the Grinch through the maze to the Who-ville Christmas contest!