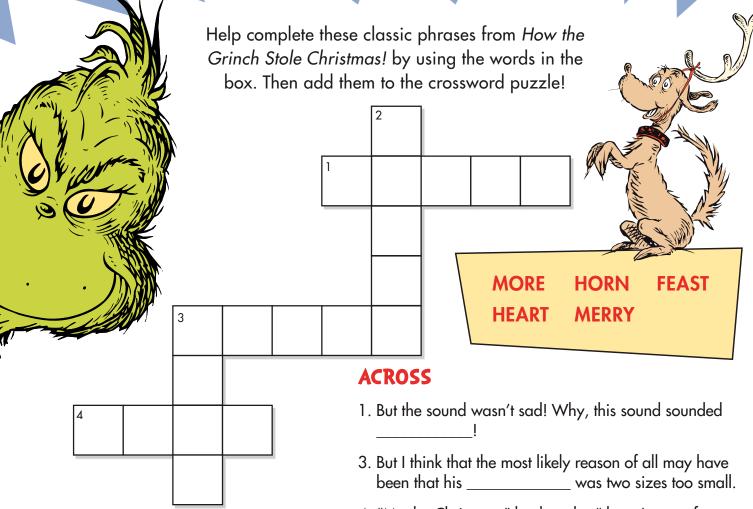

## A Grinchy Crossword Puzzle!

4. "Maybe Christmas," he thought, "doesn't come from a store. Maybe Christmas . . . perhaps . . . means a little bit !"

#### DOWN

- 2. Then the Whos, young and old, would sit down to a
- 3. So he called his dog, Max. Then he took some red thread and he tied a big \_\_\_\_\_ on the top of his head.