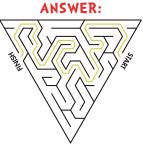

## who-ville Christmas Contest Maze!

And WHEN the time came for the Grinch to depart. He loaded the sleigh and took off like a dart.

Help the Grinch through the maze to the Who-ville Christmas contest!