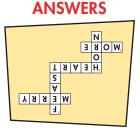

## A Grinchy Crossword Puzzle!

4. "Maybe Christmas," he thought, "doesn't come from a store. Maybe Christmas . . . perhaps . . . means a little bit !"

#### DOWN

- 2. Then the Whos, young and old, would sit down to a
- 3. So he called his dog, Max. Then he took some red thread and he tied a big \_\_\_\_\_ on the top of his head.