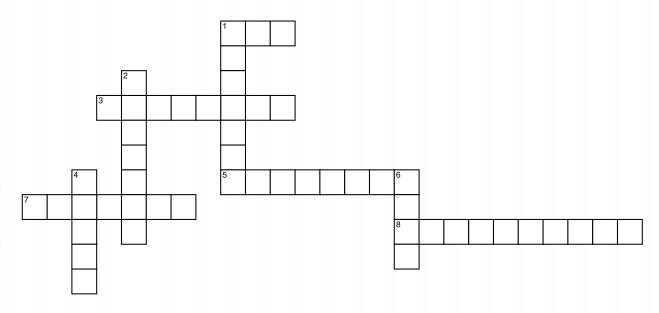

## SHOWING-AND-TELLING CRISSCROSS PUZZLE

In chapter 8, Junie B.'s class has Show-and-Tell. Use the clues below to fill in the puzzle.

## Across

- 1. Lennie put this in his hair
- 3. Mr. Scary gives this to Junie B. to show his approval for her Show-and-Tell item
- 5. Shirley brought one for lunch
- 7. The way Junie B. feels at the start of Show-and-Tell
- 8. May reads hers to the class

## Down

- 1. Junie B. needs these to see the chalkboard
- 2. He showed the class how long he could stand on one foot
- 4. José sang a song about these
- 6. He stands up for Junie B. during Show-and-Tell