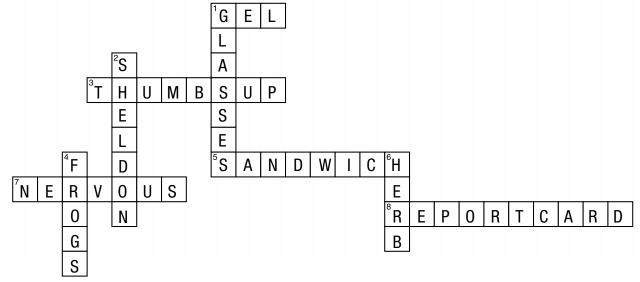

## SHOWING-AND-TELLING CRISSCROSS PUZZLE

In chapter 8, Junie B.'s class has Show-and-Tell. Use the clues below to fill in the puzzle.

## Across

- 1. Lennie put this in his hair
- 3. Mr. Scary gives this to Junie B. to show his approval for her Show-and-Tell item
- 5. Shirley brought one for lunch
- 7. The way Junie B. feels at the start of Show-and-Tell
- 8. May reads hers to the class

## Down

- 1. Junie B. needs these to see the chalkboard
- 2. He showed the class how long he could stand on one foot
- 4. José sang a song about these
- 6. He stands up for Junie B. during Show-and-Tell

## SHOWING-AND-TELLING CRISSCROSS PUZZLE

To read all of the books in the Junie B. series, visit your local library or bookstore.