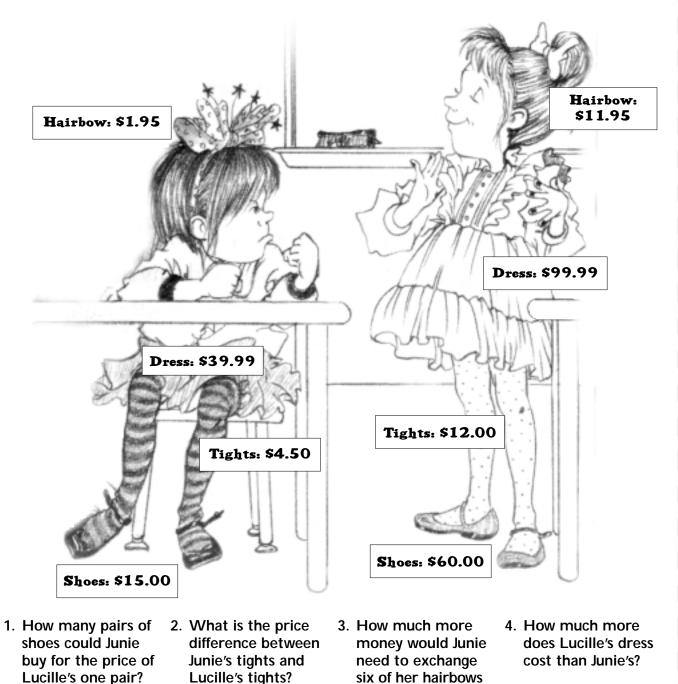

## Junie B.'s Mad Money

Directions: Solve the following money riddles by using the price tags on Lucille's "designer" clothes and Junie B.'s "regular kid" clothes. Then make up and solve some money riddles of your own!

for one of Lucille's

hairbows?

Art © Denise Brunkus from Junie B. Jones and Her Big Fat Mouth by Barbara Park.