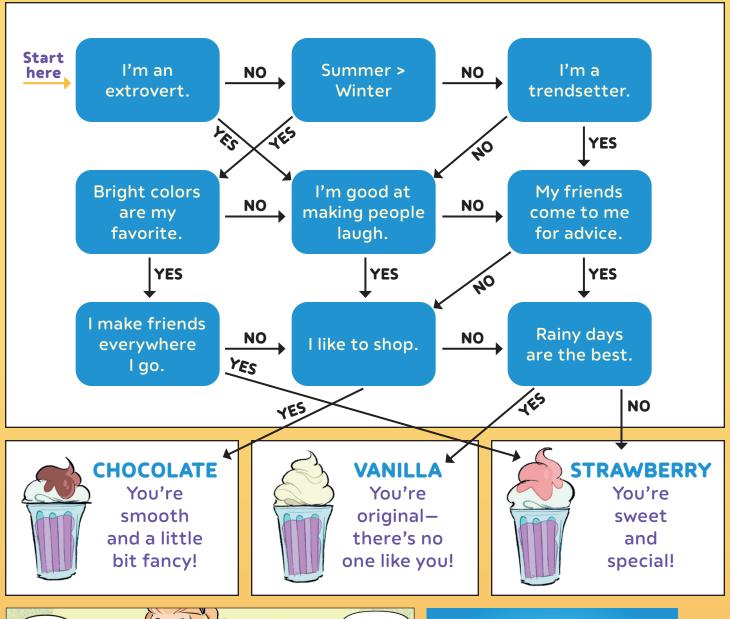

### **FRANCINE PASCAL'S**

# SWEET VALLEY



#### **ACTIVITY BROCHURE**







SNEAKING OUT
NICOLE ANDELFINGER • CLAUDIA AGUIRRE

THE HAUNTED HOUSE



#### **GET READY TO ROCK OUT!**

Who's your favorite band or singer? Using this blank graphic novel spread below, draw yourself into one of their concerts!











#### WHICH ICE CREAM FLAVOR ARE YOU?

Take this quiz to find out!









## ILLUSTRATE YOUR WEEKLY SCHEDULE!\*

#### **\*BUT MAKE IT A GRAPHIC NOVEL**





| MONDAY    |                        |        | TUESDAY |  |
|-----------|------------------------|--------|---------|--|
| WEDNESDAY |                        | THUR   | SDAY    |  |
|           |                        |        |         |  |
|           |                        |        |         |  |
|           |                        |        |         |  |
|           |                        |        |         |  |
|           | MES BESTSELLING SERIES | FRIDAY |         |  |
|           | NE PASCAL'S T VALLEY   |        |         |  |
| 7/0       | SOURCE GRAPHIC NOVEL   |        | Г       |  |
| RH        |                        |        |         |  |