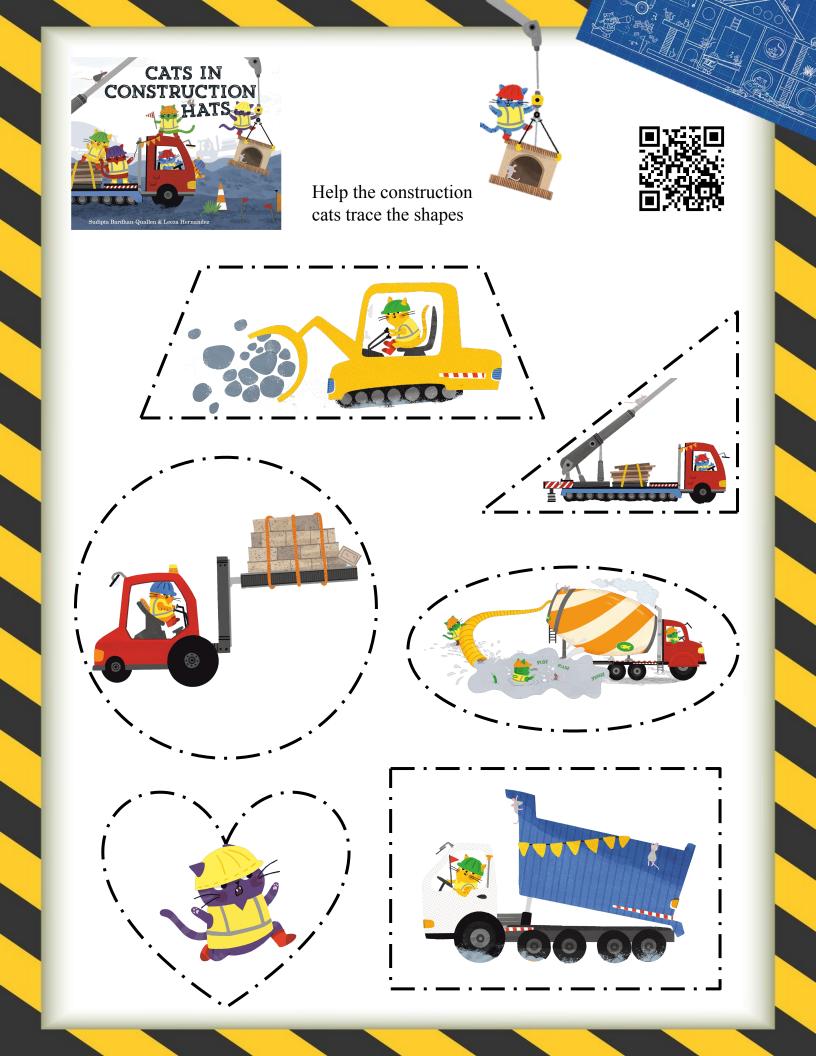

x   | carry |
| pour | boom | paint |       |









#### Across

- 3. Hammer this, \_\_\_\_\_ that.
- 5. Mix this, \_\_\_\_\_ that.
- 6. \_\_\_\_\_ this, pump that.
- 8. Work together, \_\_\_\_ that!
- 9. \_\_\_\_ this, lower that.
- **11.** Final touch, welcome \_\_\_\_\_.
- **12.** What each cat wears.
- 13. \_\_\_\_\_ cat, look at that!

#### Down

- 1. \_\_\_\_\_ cat, green hat.
- 2. Boom! Crash! Splat! \_\_\_\_\_
- **4.** Red cat, \_\_\_\_\_ hat.
- **5.** \_\_\_\_\_ this, patch that.
- 7. Carry this, \_\_\_\_\_ that.
- **10.** Orange cat, \_\_\_\_\_ hat.
- **11.** Load this, \_\_\_\_\_ that.





### I can do this, I can do that

The construction cats can do lots of things! What are some things YOU can do?





# **Handwriting Practice**













### **Construction Maze**