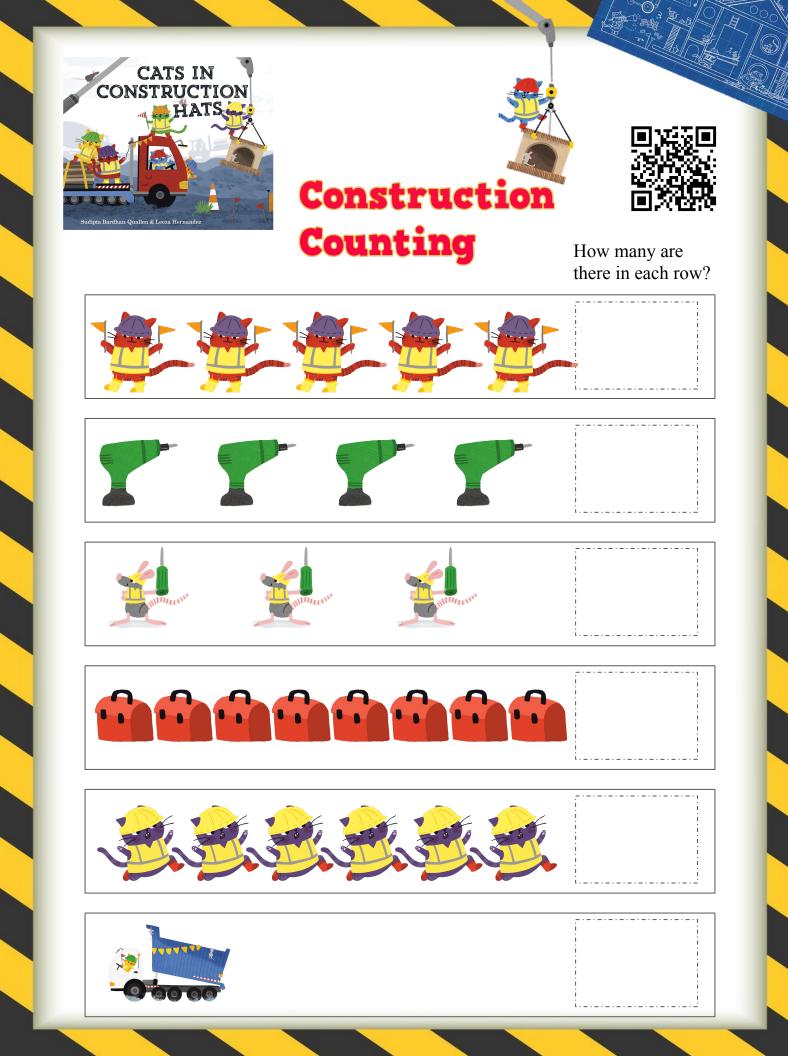

fix   | carry |
| pour | boom | paint |       |









#### Across

- 3. Hammer this, \_\_\_\_\_ that.
- 5. Mix this, \_\_\_\_\_ that.
- 6. \_\_\_\_\_ this, pump that.
- 8. Work together, \_\_\_\_ that!
- 9. \_\_\_\_ this, lower that.
- **11.** Final touch, welcome \_\_\_\_\_.
- **12.** What each cat wears.
- 13. \_\_\_\_\_ cat, look at that!

#### Down

- 1. \_\_\_\_\_ cat, green hat.
- 2. Boom! Crash! Splat! \_\_\_\_\_
- **4.** Red cat, \_\_\_\_\_ hat.
- **5.** \_\_\_\_\_ this, patch that.
- 7. Carry this, \_\_\_\_\_ that.
- **10.** Orange cat, \_\_\_\_\_ hat.
- **11.** Load this, \_\_\_\_\_ that.





### I can do this, I can do that

The construction cats can do lots of things! What are some things YOU can do?





# **Handwriting Practice**













### **Construction Maze**