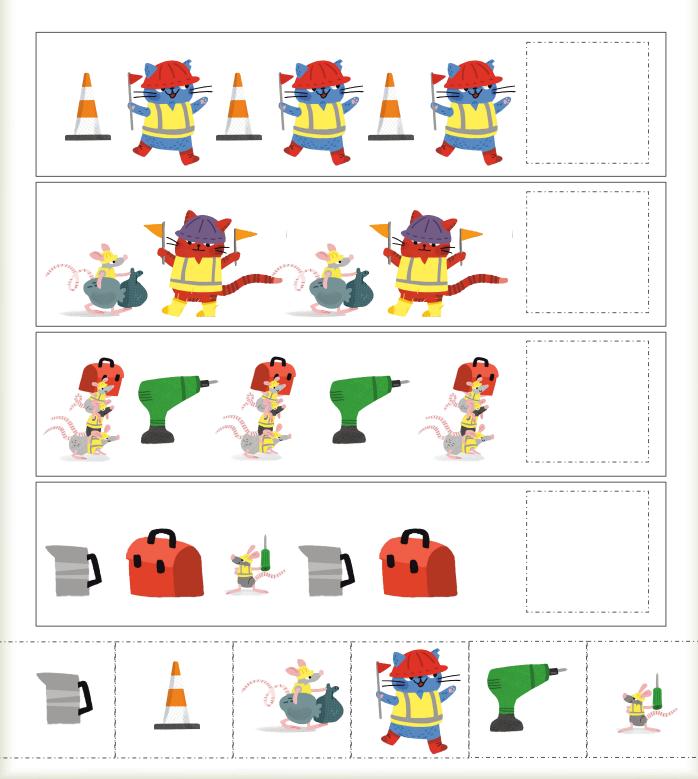

ve | rats  | scoop |
| mix  | lift | fix   | carry |
| pour | boom | paint |       |









#### Across

- 3. Hammer this, \_\_\_\_\_ that.
- 5. Mix this, \_\_\_\_\_ that.
- 6. \_\_\_\_\_ this, pump that.
- 8. Work together, \_\_\_\_ that!
- 9. \_\_\_\_ this, lower that.
- **11.** Final touch, welcome \_\_\_\_\_.
- **12.** What each cat wears.
- 13. \_\_\_\_\_ cat, look at that!

#### Down

- 1. \_\_\_\_\_ cat, green hat.
- 2. Boom! Crash! Splat! \_\_\_\_\_
- **4.** Red cat, \_\_\_\_\_ hat.
- **5.** \_\_\_\_\_ this, patch that.
- 7. Carry this, \_\_\_\_\_ that.
- **10.** Orange cat, \_\_\_\_\_ hat.
- **11.** Load this, \_\_\_\_\_ that.





### I can do this, I can do that

The construction cats can do lots of things! What are some things YOU can do?





# **Handwriting Practice**













### **Construction Maze**