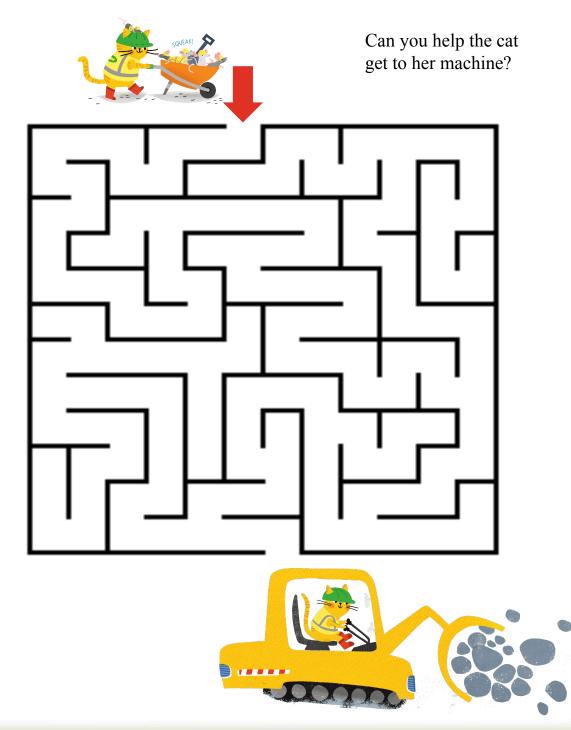

| fix   | carry |
| pour | boom | paint |       |









#### Across

- 3. Hammer this, \_\_\_\_\_ that.
- 5. Mix this, \_\_\_\_\_ that.
- 6. \_\_\_\_\_ this, pump that.
- 8. Work together, \_\_\_\_ that!
- 9. \_\_\_\_ this, lower that.
- **11.** Final touch, welcome \_\_\_\_\_.
- **12.** What each cat wears.
- 13. \_\_\_\_\_ cat, look at that!

#### Down

- 1. \_\_\_\_\_ cat, green hat.
- 2. Boom! Crash! Splat! \_\_\_\_\_
- **4.** Red cat, \_\_\_\_\_ hat.
- **5.** \_\_\_\_\_ this, patch that.
- 7. Carry this, \_\_\_\_\_ that.
- **10.** Orange cat, \_\_\_\_\_ hat.
- **11.** Load this, \_\_\_\_\_ that.





### I can do this, I can do that

The construction cats can do lots of things! What are some things YOU can do?





# **Handwriting Practice**













### **Construction Maze**